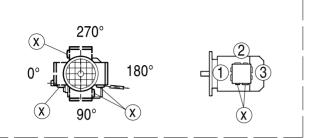

50286AXX

Position of the motor terminal box and the cable entry

Possible positions of the terminal box are  $0^{\circ}$ ,  $90^{\circ}$ ,  $180^{\circ}$  or  $270^{\circ}$  as viewed onto the fan guard = B-side ( $\rightarrow$  Fig. 3).

Furthermore, the position of the cable entry can be selected. The possibilities are "X" (= normal position), "1", "2" or "3" ( $\rightarrow$  Fig. 3).

Fig. 3: Position of the terminal box and the cable entry

Unless other information is given regarding the terminal box, the 180° type with "X" cable entry will be supplied. We recommend selecting cable entry "2" with mounting position M3.

Important: Only cable entries "X" and "2" are available with the DR63 motor.

**Exception:** This restriction does not apply with the IS plug connector.