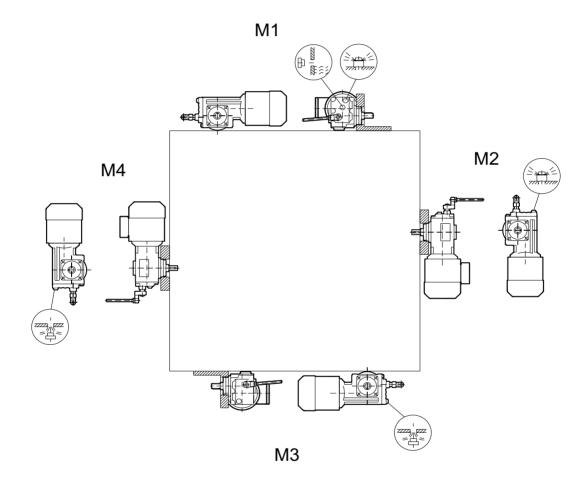

## 7.1 General information on mounting positions

Mounting position designation

In the case of right-angle geared motors for overhead trolley systems, SEW distinguishes between four mounting positions M1...M4. The following figure shows the spatial orientation of the gear unit in mounting positions M1...M4.

03564AXX Fig. 2: Diagram of mounting positions M1...M4 for overhead trolley systems