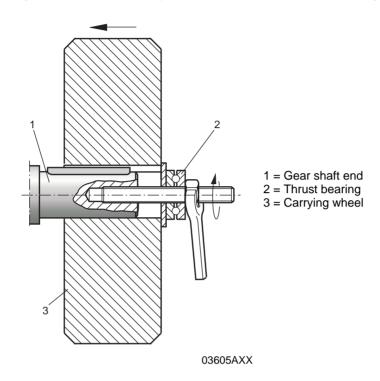

#### 3.5 Mounting

Mounting carrying wheels

The illustration below shows a sample mounting device for fitting a carrying wheel onto a gear shaft end. You may not have to install the thrust bearing on the mounting device.

The following illustration shows the correct mounting arrangement **B** of a carrying wheel to avoid excessively high overhung loads.

• Use only a mounting device for installation of the input and output elements. Use the center bore and the thread on the shaft end for positioning purposes.