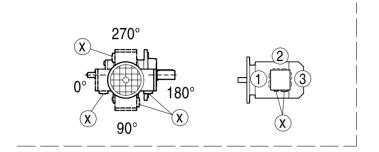

50286AXX

Position of the motor terminal box and the cable entry

Possible positions of the terminal box are  $0^{\circ}$ ,  $90^{\circ}$ ,  $180^{\circ}$  or  $270^{\circ}$  as viewed onto the fan guard = B-side ( $\rightarrow$  Fig. 3).

Furthermore, the position of the cable entry can be selected. The possibilities are "X" (= normal position), "1", "2" or "3" ( $\rightarrow$  Fig. 3).

Fig. 3: Position of the terminal box and the cable entry

Unless other information is given regarding the terminal box, the 180° type with "X" cable entry will be supplied. We recommend selecting cable entry "2" with mounting position M3.

Important: Only cable entries "X" and "2" are available with the DR63 motor.

**Exception:** This restriction does not apply with the IS plug connector.