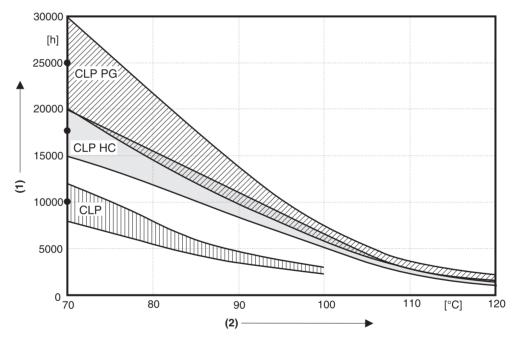

### 6.2 Lubricant change intervals

Fig. 1: Oil change intervals for standard gear units under normal ambient conditions.

04640AXX

- (1) Operating hours
- (2) Sustained oil bath temperature
- Average value per oil type at 70 °C

Change the oil more frequently when operating special versions subject to more severe/ aggressive ambient conditions!