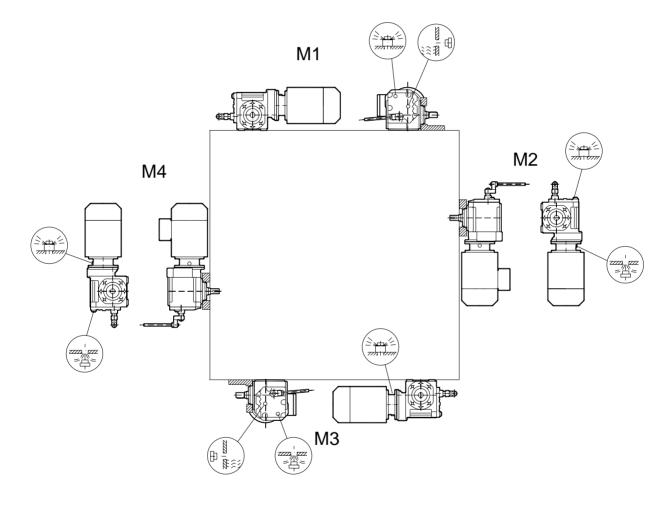

## 7.1 General information on mounting positions

Mounting position designation

In the case of right-angle geared motors for overhead trolley systems, SEW distinguishes between four mounting positions M1...M4. The following figure shows the spatial orientation of the gear unit in mounting positions M1...M4.

03564AXX Fig. 2: Diagram of mounting positions M1...M4 for overhead trolley systems

### Symbols used

The following table shows which symbols are used in the mounting position sheets and what they mean:

| Symbol                                  | Meaning        |
|-----------------------------------------|----------------|
| (Sympos)<br>(may ring)                  | Breather valve |
| H W W W W W W W W W W W W W W W W W W W | Oil level plug |
| (m) (m)                                 | Oil drain plug |