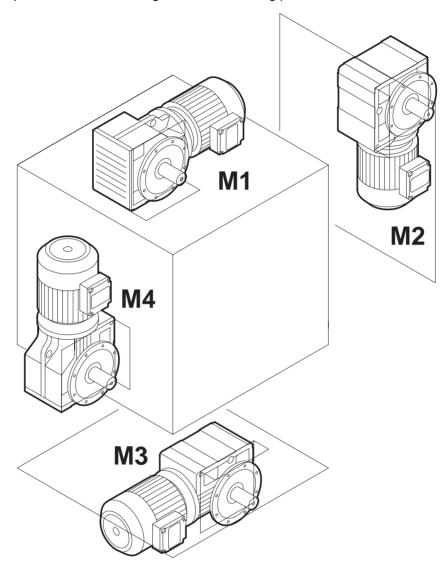

50286AXX

Position of the motor terminal box and the cable entry

Possible positions of the terminal box are  $0^{\circ}$ ,  $90^{\circ}$ ,  $180^{\circ}$  or  $270^{\circ}$  as viewed onto the fan guard = B-side ( $\rightarrow$  Fig. 3).

Furthermore, the position of the cable entry can be selected. The possibilities are "X" (= normal position), "1", "2" or "3" ( $\rightarrow$  Fig. 3).

Fig. 3: Position of the terminal box and the cable entry

Unless other information is given regarding the terminal box, the 180° type with "X" cable entry will be supplied. We recommend selecting cable entry "2" with mounting position M3.

Important: Only cable entries "X" and "2" are available with the DR63 motor.

**Exception:** This restriction does not apply with the IS plug connector.