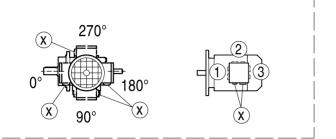

50286AXX

Position of the motor terminal box and the cable entry

Possible positions of the terminal box are  $0^{\circ}$ ,  $90^{\circ}$ ,  $180^{\circ}$  or  $270^{\circ}$  as viewed onto the fan guard = B-side ( $\rightarrow$  Fig. 3).

Furthermore, the position of the cable entry can be selected. The possibilities are "X" (= normal position), "1", "2" or "3" ( $\rightarrow$  Fig. 3).

Fig. 3: Position of the terminal box and the cable entry

Unless other information is given regarding the terminal box, the 180° type with "X" cable entry will be supplied. We recommend selecting cable entry "2" with mounting position M3.

Important: Only cable entries "X" and "2" are available with the DR63 motor.

**Exception:** This restriction does not apply with the IS plug connector.