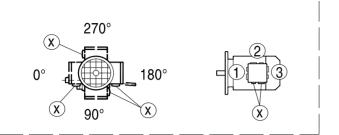

50286AXX

Position of the motor terminal box and the cable entry

Possible positions of the terminal box are  $0^{\circ}$ ,  $90^{\circ}$ ,  $180^{\circ}$  or  $270^{\circ}$  as viewed onto the fan guard = B-side ( $\rightarrow$  Fig. 3).

Furthermore, the position of the cable entry can be selected. The possibilities are "X" (= normal position), "1", "2" or "3" ( $\rightarrow$  Fig. 3).

Fig. 3: Position of the terminal box and the cable entry

Unless other information is given regarding the terminal box, the 180° type with "X" cable entry will be supplied. We recommend selecting cable entry "2" with mounting position M3.

Important: Only cable entries "X" and "2" are available with the DR63 motor.

**Exception:** This restriction does not apply with the IS plug connector.