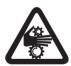

## 7.1 General information on mounting positions

Mounting position designation

In the case of right-angle geared motors for overhead trolley systems, SEW distinguishes between four mounting positions M1...M4. The following figure shows the spatial orientation of the gear unit in mounting positions M1...M4.

03564AXX Fig. 2: Diagram of mounting positions M1...M4 for overhead trolley systems

## 7.2 HW30 DR/DT..

06 007 200

M3, M4

M2, M3, M4

M1, M2

## 7.3 HS40 DR/DT.., HS41 DR/DT..

06 008 100

M2, M4

M1, M3

#### 7.4 HK40 DR/DT/DV..

06 009 100

## 7.5 HS50 DR/DT/DV.., HS60 DR/DT/DV..

06 010 100