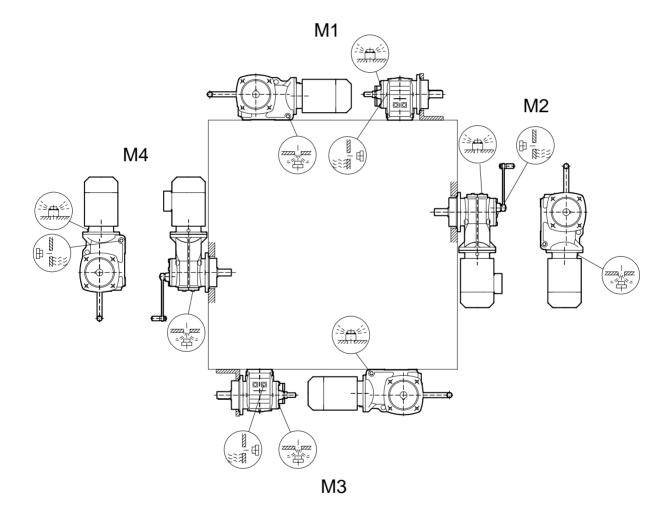

## 7.1 General information on mounting positions

Mounting position designation

In the case of right-angle geared motors for overhead trolley systems, SEW distinguishes between four mounting positions M1...M4. The following figure shows the spatial orientation of the gear unit in mounting positions M1...M4.

03564AXX Fig. 2: Diagram of mounting positions M1...M4 for overhead trolley systems