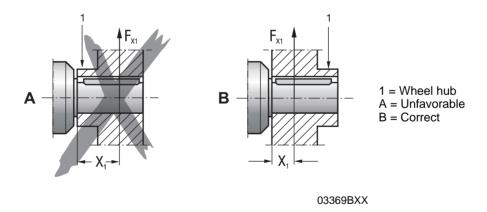

#### 3.5 Mounting

Mounting carrying wheels

The illustration below shows a sample mounting device for fitting a carrying wheel onto a gear shaft end. You may not have to install the thrust bearing on the mounting device.

The following illustration shows the correct mounting arrangement **B** of a carrying wheel to avoid excessively high overhung loads.

• Use only a mounting device for installation of the input and output elements. Use the center bore and the thread on the shaft end for positioning purposes.

 Never drive carrying wheels, etc. onto the shaft end by hitting them with a hammer (damage to bearings, housing and the shaft!).

#### Note:

Applying lubricant to the carrying wheel hub prior to mounting makes the job easier.

Input and output elements such as carrying wheels, etc. must be equipped with a touchguard!

Mechanical clutch