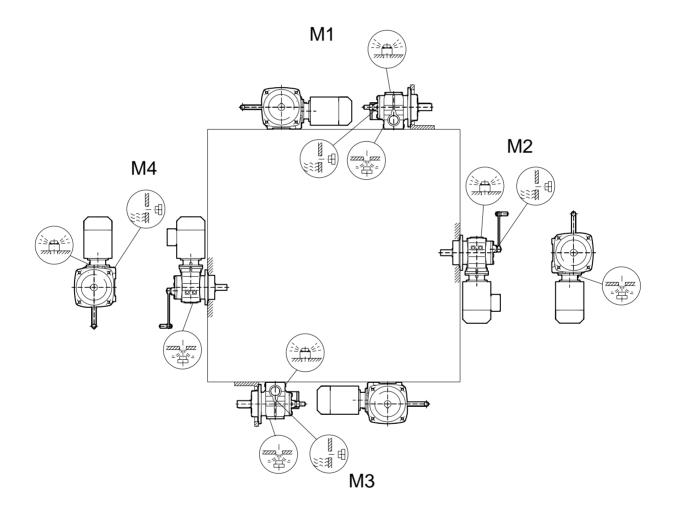

## 7.1 General information on mounting positions

Mounting position designation

In the case of right-angle geared motors for overhead trolley systems, SEW distinguishes between four mounting positions M1...M4. The following figure shows the spatial orientation of the gear unit in mounting positions M1...M4.

03564AXX Fig. 2: Diagram of mounting positions M1...M4 for overhead trolley systems